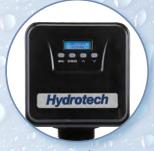

- Rotating 'No Touch' Information Display (i.e. Date last regenerate, volume remaining)
- Seven Year Warranty

565 valve
Simple user friendly 2
line /32 character display

- Rotating 'No Touch' Information Display (i.e. Date last regenerate, volume remaining)
- Seven Year Warranty

765 valve

- Simple electronics with index knob to manually initiate regeneration and select cycle position
- Five Year Warranty

| Specifications                                                 | HIM-100                                                                                               | HIM-150       | HIM-200             | HIM-250       | HIM-300             |  |  |
|----------------------------------------------------------------|-------------------------------------------------------------------------------------------------------|---------------|---------------------|---------------|---------------------|--|--|
| Factory Settings - Iron & Manganese                            |                                                                                                       | <u> </u>      |                     |               |                     |  |  |
| Salt Used - Per Regeneration                                   | 12.0 lbs                                                                                              | 18.0 lbs      | 24.0 lbs            | 30.0 lbs      | 36.0 lbs            |  |  |
| Water Used - Regeneration                                      | 124 gal ± 10%                                                                                         | 215 gal ± 10% | 274 gal ± 10%       | 276 gal ± 10% | 278 gal ± 10%       |  |  |
| Hardness Removal - Grains                                      | 30,000                                                                                                | 45,000        | 60,000              | 75,000        | 90,000              |  |  |
| Filter Media Volume (ft3)                                      | 1.0 ft <sup>3</sup>                                                                                   | 1.5 ft³       | 2.0 ft <sup>3</sup> | 2.5 ft³       | 3.0 ft <sup>3</sup> |  |  |
| Garnet                                                         | Yes                                                                                                   | Yes           | Yes                 | Yes           | Yes                 |  |  |
| Tank Size                                                      | 10x54                                                                                                 | 12x52         | 13x54               | 14x65         | 14x65               |  |  |
| Media Loaded                                                   | Yes                                                                                                   | Yes           | No                  | No            | No                  |  |  |
| Brine Tank Size (Inches)                                       | BTR 18.1 x 34.5<br>BTS 15.0 x 34.7                                                                    | 20.3 x 37.4   | 20.3 x 37.4         | 20.3 x 37.4   | 23.0 x 40.5         |  |  |
| Salt Storage Capacity                                          | BTS 240 lbs<br>BTR 270 lbs                                                                            | 350 lbs       | 350 lbs             | 350 lbs       | 420 lbs             |  |  |
| Flow Rate @ 15 psi Pressure Drop                               | 11.0 gpm                                                                                              | 11.2 gpm      | 12.2 gpm            | 12.4 gpm      | 12.6 gpm            |  |  |
| Flow Rate @ 25 psi Pressure Drop                               | 15.0 gpm                                                                                              | 15.1 gpm      | 16.2 gpm            | 16.4 gpm      | 16.6 gpm            |  |  |
| Back Wash Flow Rate                                            | 2.4 gpm                                                                                               | 4.0 gpm       | 5.0 gpm             | 5.0 gpm       | 5.0 gpm             |  |  |
| Shipping Weight                                                | 120 lbs                                                                                               | 164 lbs       | 214 lbs             | 250 lbs       | 300 lbs             |  |  |
| Regeneration Type                                              | Co-Current / Down Flow                                                                                |               |                     |               |                     |  |  |
| Maximum Hardness                                               | 75 Grains Per Gallon                                                                                  |               |                     |               |                     |  |  |
| Maximum Total Iron: Total iron = iron x 1 plus manganese x 2** | pH <7.2 - 10.0 ppm Total Iron; pH >7.2 - 7.0 ppm Total Iron                                           |               |                     |               |                     |  |  |
| Maximum Manganese (See Total Iron)**                           | 5.0 ppm                                                                                               |               |                     |               |                     |  |  |
| Resin Type                                                     | Fine Mesh                                                                                             |               |                     |               |                     |  |  |
| Plumbing Connections                                           | 89 model comes with 1" 90 degree elbow connectors 65 models come with 3/4" 90 degree elbow connectors |               |                     |               |                     |  |  |
| Electrical Requirements                                        | Input 120V 60 Hz - Output 12V 650mA                                                                   |               |                     |               |                     |  |  |
| Water Temperature                                              | Min 39 - Max. 100° F                                                                                  |               |                     |               |                     |  |  |
| Water Pressure                                                 | Min. 20 - Max. 125 psi                                                                                |               |                     |               |                     |  |  |