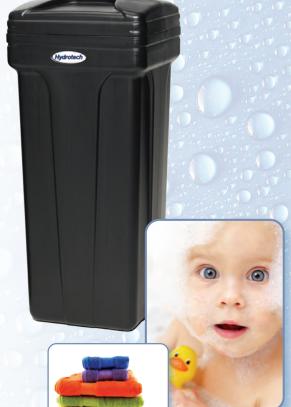

## HIM Series - Hardness, Iron and Manganese

Rid your water of hardness minerals (calcium and magnesium) and enjoy soft skin, silky hair, spot free dishes and brighter laundry protecting your plumbing and water using appliances from scale build-up. Removing iron and manganese will keep fixtures from getting stained as well as removing the taste and smell.

HIM - HARDNESS, IRON, MANGANESE (SINGLE TANK SYSTEM)

| (SHOLE IMAK SISTEM)   |                                                                                                                                                                                                                                                                                                       |                                                  |                                                                                                                                                                                                                                                                                                                                                                                                                                                                                                                                                                                                                                                                                                                                                                                                                                                                                                                                                                                                                                                                                                                                                                                                                                                                              |  |  |  |  |  |
|-----------------------|-------------------------------------------------------------------------------------------------------------------------------------------------------------------------------------------------------------------------------------------------------------------------------------------------------|--------------------------------------------------|------------------------------------------------------------------------------------------------------------------------------------------------------------------------------------------------------------------------------------------------------------------------------------------------------------------------------------------------------------------------------------------------------------------------------------------------------------------------------------------------------------------------------------------------------------------------------------------------------------------------------------------------------------------------------------------------------------------------------------------------------------------------------------------------------------------------------------------------------------------------------------------------------------------------------------------------------------------------------------------------------------------------------------------------------------------------------------------------------------------------------------------------------------------------------------------------------------------------------------------------------------------------------|--|--|--|--|--|
| Model                 | Brine Tanks<br>Type, Size, Color                                                                                                                                                                                                                                                                      | Resin Tank<br>Size & Colour                      | Weight<br>(LBS)                                                                                                                                                                                                                                                                                                                                                                                                                                                                                                                                                                                                                                                                                                                                                                                                                                                                                                                                                                                                                                                                                                                                                                                                                                                              |  |  |  |  |  |
| 89 Series 1" DownFlow |                                                                                                                                                                                                                                                                                                       |                                                  |                                                                                                                                                                                                                                                                                                                                                                                                                                                                                                                                                                                                                                                                                                                                                                                                                                                                                                                                                                                                                                                                                                                                                                                                                                                                              |  |  |  |  |  |
| HT89DF-100HIM         | BTS-100 Black                                                                                                                                                                                                                                                                                         | 10x54 Black                                      | 120                                                                                                                                                                                                                                                                                                                                                                                                                                                                                                                                                                                                                                                                                                                                                                                                                                                                                                                                                                                                                                                                                                                                                                                                                                                                          |  |  |  |  |  |
| HT89DF-150HIM         | BTR-145 Black                                                                                                                                                                                                                                                                                         | 12x52 Black                                      | 151                                                                                                                                                                                                                                                                                                                                                                                                                                                                                                                                                                                                                                                                                                                                                                                                                                                                                                                                                                                                                                                                                                                                                                                                                                                                          |  |  |  |  |  |
| HT89DF-200HIM         | BTR-145 Black                                                                                                                                                                                                                                                                                         | 13x54 Black                                      | 168                                                                                                                                                                                                                                                                                                                                                                                                                                                                                                                                                                                                                                                                                                                                                                                                                                                                                                                                                                                                                                                                                                                                                                                                                                                                          |  |  |  |  |  |
| HT89DF-250HIM*        | BTR-145 Black                                                                                                                                                                                                                                                                                         | 14x65 Black                                      | 208                                                                                                                                                                                                                                                                                                                                                                                                                                                                                                                                                                                                                                                                                                                                                                                                                                                                                                                                                                                                                                                                                                                                                                                                                                                                          |  |  |  |  |  |
| HT89DF-300HIM*        | BTR-200 Grey                                                                                                                                                                                                                                                                                          | 14x65 Natural                                    | 254                                                                                                                                                                                                                                                                                                                                                                                                                                                                                                                                                                                                                                                                                                                                                                                                                                                                                                                                                                                                                                                                                                                                                                                                                                                                          |  |  |  |  |  |
| s Downflow            | 0                                                                                                                                                                                                                                                                                                     |                                                  |                                                                                                                                                                                                                                                                                                                                                                                                                                                                                                                                                                                                                                                                                                                                                                                                                                                                                                                                                                                                                                                                                                                                                                                                                                                                              |  |  |  |  |  |
| HT785DF-100HIM        | BTS-100 Black                                                                                                                                                                                                                                                                                         | 10x54 Black                                      | 120                                                                                                                                                                                                                                                                                                                                                                                                                                                                                                                                                                                                                                                                                                                                                                                                                                                                                                                                                                                                                                                                                                                                                                                                                                                                          |  |  |  |  |  |
| HT785DF-150HIM        | BTR-145 Black                                                                                                                                                                                                                                                                                         | 12x52 Black                                      | 151                                                                                                                                                                                                                                                                                                                                                                                                                                                                                                                                                                                                                                                                                                                                                                                                                                                                                                                                                                                                                                                                                                                                                                                                                                                                          |  |  |  |  |  |
| HT785DF-200HIM        | BTR-145 Black                                                                                                                                                                                                                                                                                         | 13x54 Black                                      | 168                                                                                                                                                                                                                                                                                                                                                                                                                                                                                                                                                                                                                                                                                                                                                                                                                                                                                                                                                                                                                                                                                                                                                                                                                                                                          |  |  |  |  |  |
| HT785DF-250HIM*       | BTR-145 Black                                                                                                                                                                                                                                                                                         | 14x65 Black                                      | 208                                                                                                                                                                                                                                                                                                                                                                                                                                                                                                                                                                                                                                                                                                                                                                                                                                                                                                                                                                                                                                                                                                                                                                                                                                                                          |  |  |  |  |  |
| HT785DF-300HIM*       | BTR-200 Grey                                                                                                                                                                                                                                                                                          | 14x65 Natural                                    | 254                                                                                                                                                                                                                                                                                                                                                                                                                                                                                                                                                                                                                                                                                                                                                                                                                                                                                                                                                                                                                                                                                                                                                                                                                                                                          |  |  |  |  |  |
| 565 Series            |                                                                                                                                                                                                                                                                                                       |                                                  |                                                                                                                                                                                                                                                                                                                                                                                                                                                                                                                                                                                                                                                                                                                                                                                                                                                                                                                                                                                                                                                                                                                                                                                                                                                                              |  |  |  |  |  |
| HT565-100HIM          | BTS-100 Black                                                                                                                                                                                                                                                                                         | 10x54 Black                                      | 120                                                                                                                                                                                                                                                                                                                                                                                                                                                                                                                                                                                                                                                                                                                                                                                                                                                                                                                                                                                                                                                                                                                                                                                                                                                                          |  |  |  |  |  |
| HT565-150HIM          | BTR-145 Black                                                                                                                                                                                                                                                                                         | 12x52 Black                                      | 151                                                                                                                                                                                                                                                                                                                                                                                                                                                                                                                                                                                                                                                                                                                                                                                                                                                                                                                                                                                                                                                                                                                                                                                                                                                                          |  |  |  |  |  |
| HT565-200HIM          | BTR-145 Black                                                                                                                                                                                                                                                                                         | 13x54 Black                                      | 168                                                                                                                                                                                                                                                                                                                                                                                                                                                                                                                                                                                                                                                                                                                                                                                                                                                                                                                                                                                                                                                                                                                                                                                                                                                                          |  |  |  |  |  |
| HT565-250HIM*         | BTR-145 Black                                                                                                                                                                                                                                                                                         | 14x65 Black                                      | 208                                                                                                                                                                                                                                                                                                                                                                                                                                                                                                                                                                                                                                                                                                                                                                                                                                                                                                                                                                                                                                                                                                                                                                                                                                                                          |  |  |  |  |  |
| HT565-300HIM*         | BTR-200 Grey                                                                                                                                                                                                                                                                                          | 14x65 Natural                                    | 254                                                                                                                                                                                                                                                                                                                                                                                                                                                                                                                                                                                                                                                                                                                                                                                                                                                                                                                                                                                                                                                                                                                                                                                                                                                                          |  |  |  |  |  |
| s                     | 1 (1)                                                                                                                                                                                                                                                                                                 |                                                  |                                                                                                                                                                                                                                                                                                                                                                                                                                                                                                                                                                                                                                                                                                                                                                                                                                                                                                                                                                                                                                                                                                                                                                                                                                                                              |  |  |  |  |  |
| HT765-100HIM          | BTS-100 Black                                                                                                                                                                                                                                                                                         | 10x54 Black                                      | 120                                                                                                                                                                                                                                                                                                                                                                                                                                                                                                                                                                                                                                                                                                                                                                                                                                                                                                                                                                                                                                                                                                                                                                                                                                                                          |  |  |  |  |  |
| HT765-150HIM          | BTR-145 Black                                                                                                                                                                                                                                                                                         | 12x52 Black                                      | 151                                                                                                                                                                                                                                                                                                                                                                                                                                                                                                                                                                                                                                                                                                                                                                                                                                                                                                                                                                                                                                                                                                                                                                                                                                                                          |  |  |  |  |  |
| HT765-200HIM          | BTR-145 Black                                                                                                                                                                                                                                                                                         | 13x54 Black                                      | 168                                                                                                                                                                                                                                                                                                                                                                                                                                                                                                                                                                                                                                                                                                                                                                                                                                                                                                                                                                                                                                                                                                                                                                                                                                                                          |  |  |  |  |  |
| HT765-250HIM*         | BTR-145 Black                                                                                                                                                                                                                                                                                         | 14x65 Black                                      | 208                                                                                                                                                                                                                                                                                                                                                                                                                                                                                                                                                                                                                                                                                                                                                                                                                                                                                                                                                                                                                                                                                                                                                                                                                                                                          |  |  |  |  |  |
|                       | Model  1" DownFlow HT89DF-100HIM HT89DF-150HIM HT89DF-250HIM* HT89DF-300HIM* HT89DF-300HIM* S Downflow HT785DF-100HIM HT785DF-150HIM HT785DF-250HIM* HT785DF-250HIM* HT785DF-250HIM* HT785DF-250HIM* HT785DF-300HIM* S HT565-100HIM HT565-250HIM* HT565-200HIM HT565-300HIM* HT65-150HIM HT765-100HIM | Brine Tanks   Type, Size, Color    1"   DownFlow | Model         Brine Tanks<br>Type, Size, Color         Resin Tank<br>Size & Colour           1" DownFlow         HT89DF-100HIM         BTS-100 Black         10x54 Black           HT89DF-150HIM         BTR-145 Black         12x52 Black           HT89DF-200HIM         BTR-145 Black         13x54 Black           HT89DF-250HIM*         BTR-145 Black         14x65 Black           HT89DF-300HIM*         BTR-200 Grey         14x65 Natural           S Downflow           HT785DF-100HIM         BTS-100 Black         10x54 Black           HT785DF-150HIM         BTR-145 Black         12x52 Black           HT785DF-200HIM*         BTR-145 Black         14x65 Black           HT785DF-300HIM*         BTR-145 Black         14x65 Natural           S         HT565-100HIM         BTS-100 Black         10x54 Black           HT565-100HIM         BTR-145 Black         12x52 Black           HT565-200HIM*         BTR-145 Black         14x65 Black           HT565-300HIM*         BTR-145 Black         14x65 Natural           S         HT765-100HIM         BTS-100 Black         10x54 Black           HT765-100HIM         BTS-100 Black         10x54 Black           HT765-100HIM         BTS-100 Black         10x54 Black           HT765-100H |  |  |  |  |  |