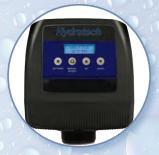

## **Features:**

- Exclusive NSF Certified electronic control valve (systems available with Hydrotech 89, 785, 565 and 765 control valves)
- User friendly LCD display with 48 hour memory back-up
- Fully adjustable cycles allow for the most efficient settings based on the specific water quality requirements
- NSF Certified fibreglass pressure tank
- High density polyethylene salt tank
- Brine safety valve for added overflow protection
- Plastic salt grid prevents salt bridging
- Unique precision turbine meter is incorporated in system bypass valve – saving space over 4" of floor space
- Time saving quick connect fittings on brine line, drain line (with 0-ring seal) and power cord for fast and easy installations

89 valve
True 1" porting for high flow rates up to 18" systems. Ideal for larger homes.

- Large Backlit LCD display screen with 4 line / 80 character touch pad screen.
- Seven Year Warranty

785 valve

High flow rates up to 16"
systems.