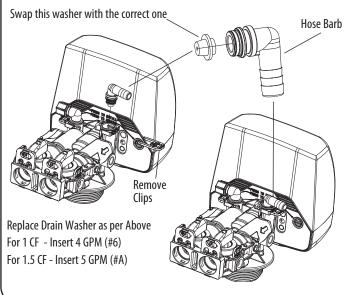

## Step 1 – Inspection

Check to make sure you got everything supplied by factory and there is no visible or concealed damage. In case of missing items, please contact customer service immediately and have the Product Serial # handy. (Product Serial # can be found at the back of the control valve, see below)