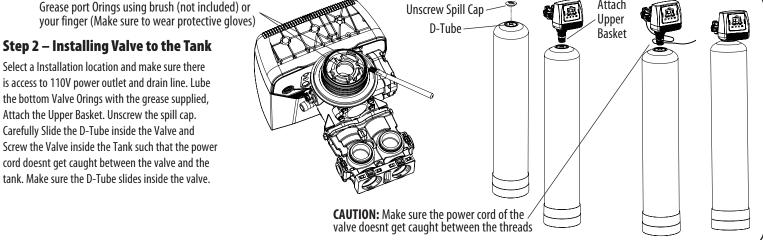

## Step 1 – Inspection

Check to make sure you got everything supplied by factory and there is no visible or concealed damage. In case of missing items, please contact customer service immediately and have the Product Serial # handy. (Product Serial # can be found at the back of the control valve, see below)