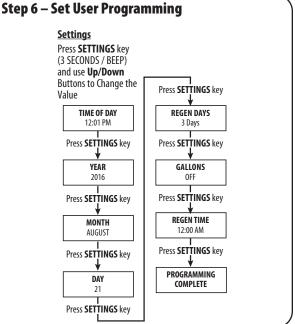

## **Hydrotech**<sup>®</sup> 785 Valve Carbon Filter Quick Set Up Manual

## Step 1 – Inspection

Check to make sure you got everything supplied by factory and there is no visible or concealed damage. In case of missing items, please contact customer service immediately and have the Product Serial # handy. (Product Serial # can be found at the back of the control valve, see below)





## Step 3 – Install Drain Line Washer in the Valve











TOLL-FREE: 1-877-288-9888 Regina, SK • Cambridge, ON • Whitestown, IN Phoenix, AZ • Houston, TX • Guadalajara, MX www.hydrotechwater.com

Follow the Instruction Manual to Complete the Installation of the Product