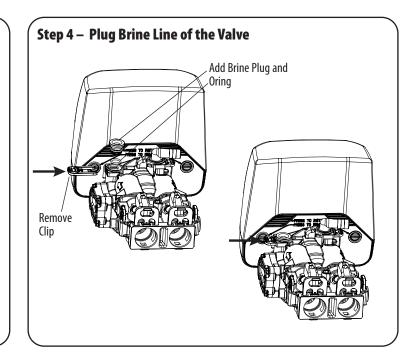

## Step 3 – Install Drain Line Washer in the Valve

TOLL-FREE: 1-877-288-9888 Regina, SK • Cambridge, ON • Whitestown, IN Phoenix, AZ • Houston, TX • Guadalajara, MX www.hydrotechwater.com

Follow the Instruction Manual to Complete the Installation of the Product