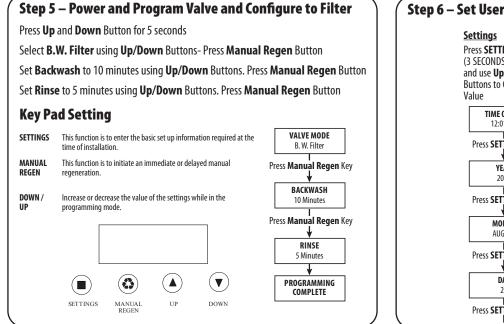

## **Hydrotech**<sup>®</sup> 785 Valve Carbon Filter Quick Set Up Manual

## Step 1 – Inspection

Check to make sure you got everything supplied by factory and there is no visible or concealed damage. In case of missing items, please contact customer service immediately and have the Product Serial # handy. (Product Serial # can be found at the back of the control valve, see below)





## Step 3 – Install Drain Line Washer in the Valve











TOLL-FREE: 1-877-288-9888 Regina, SK • Cambridge, ON • Whitestown, IN Phoenix, AZ • Houston, TX • Guadalajara, MX www.hydrotechwater.com

Follow the Instruction Manual to Complete the Installation of the Product