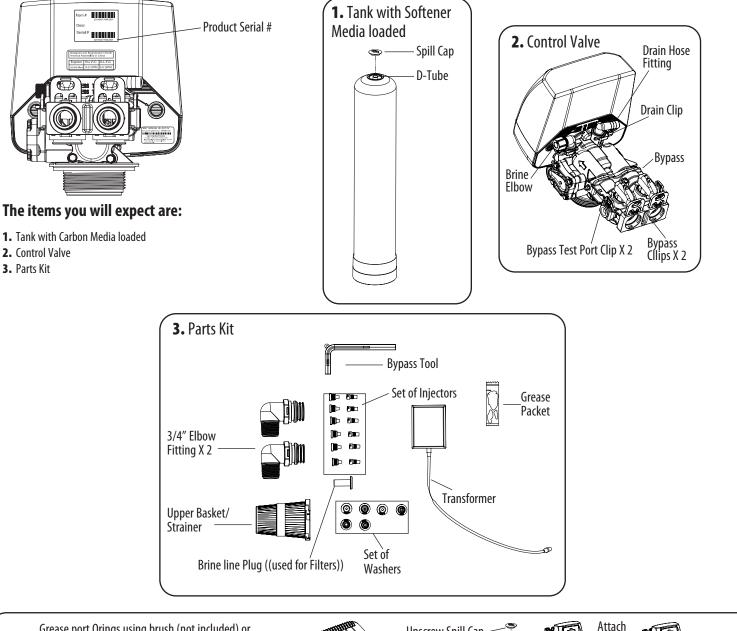

## Step 1 – Inspection

Check to make sure you got everything supplied by factory and there is no visible or concealed damage. In case of missing items, please contact customer service immediately and have the Product Serial # handy. (Product Serial # can be found at the back of the control valve, see below)