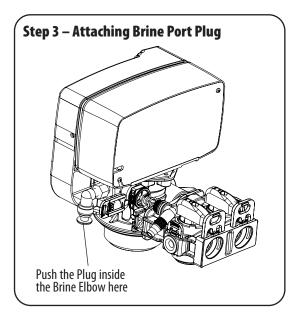

# Step 2 – Installing Valve to the Tank

Select a Installation location and make sure there is access to 110V power outlet and drain line. Lube the bottom Valve Orings with the grease supplied, Attach the Upper Basket. Unscrew the spill cap. Carefully Slide the D-Tube inside the Valve and Screw the Valve inside the Tank such that the power cord doesnt get caught between the valve and the tank