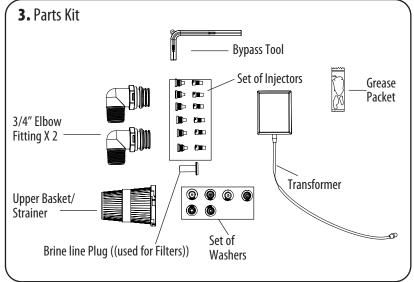

# The items you will expect are:

- 1. Tank with Carbon Media loaded
- 2. Control Valve
- 3. Parts Kit

# Step 2 – Installing Valve to the Tank

Select a Installation location and make sure there is access to 110V power outlet and drain line. Lube the bottom Valve Orings with the grease supplied, Attach the Upper Basket. Unscrew the spill cap. Carefully Slide the D-Tube inside the Valve and Screw the Valve inside the Tank such that the power cord doesnt get caught between the valve and the tank