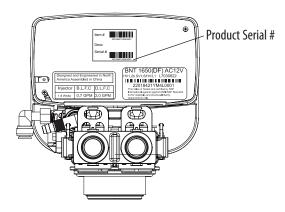

### Step 1 - Inspection

Check to make sure you got everything supplied by factory and there is no visible or concealed damage. In case of missing items, please contact customer service immediately and have the Product Serial # handy. (Product Serial # can be found at the back of the control valve, see below)