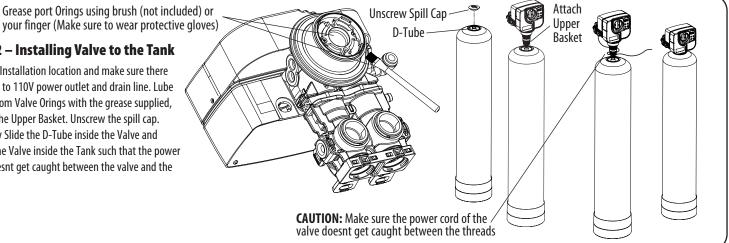

# Step 2 – Installing Valve to the Tank

Select a Installation location and make sure there is access to 110V power outlet and drain line. Lube the bottom Valve Orings with the grease supplied, Attach the Upper Basket. Unscrew the spill cap. Carefully Slide the D-Tube inside the Valve and Screw the Valve inside the Tank such that the power cord doesnt get caught between the valve and the tank