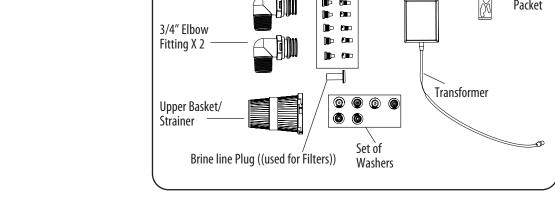

# The items you will expect are:

- 1. Tank with Carbon Media loaded
- 2. Control Valve
- 3. Parts Kit