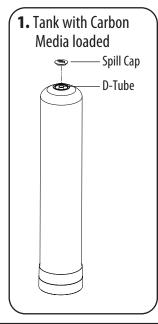

# The items you will expect are:

- 1. Tank with Carbon Media loaded
- 2. Control Valve
- 3. Parts Kit

# Step 2 – Installing Valve to the Tank

Select a Installation location and make sure there is access to 110V power outlet and drain line. Lube the bottom Valve Orings with the grease supplied, Attach the Upper Basket. Unscrew the spill cap. Carefully Slide the D-Tube inside the Valve and Screw the Valve inside the Tank such that the power cord doesnt get caught between the valve and the tank