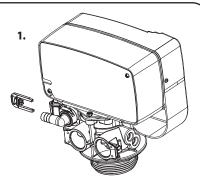

# Step 4 – Change Drain Line Flow Washer

- 1. Remove the red clip as shown
- 2. Pull the drain elbow
- **3.** Remove and Replace the washer as shown.

For 1 CF - use #5 (3.5 GPM) For 1.5 CF - use #6 (4.0 GPM)