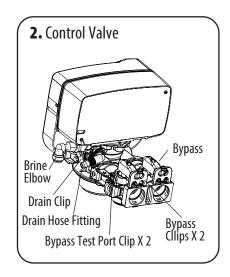

# The items you will expect are:

- 1. Tank with Carbon Media loaded
- 2. Control Valve
- 3. Parts Kit

# Step 4 – Change Drain Line Flow Washer

- 1. Remove the red clip as shown
- 2. Pull the drain elbow
- **3.** Remove and Replace the washer as shown.

For 1 CF - use #5 (3.5 GPM) For 1.5 CF - use #6 (4.0 GPM)