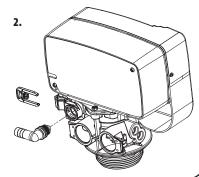

# Step 4 – Change Drain Line Flow Washer

- 1. Remove the red clip as shown
- 2. Pull the drain elbow
- **3.** Remove and Replace the washer as shown.

For 1 CF - use #5 (3.5 GPM) For 1.5 CF - use #6 (4.0 GPM)