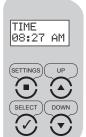

TIME 08:27 AM REMAIN GAL 1060

**KEYPAD** 

1. Hold UP and DOWN button for 5 seconds and Adjust Valve Type to "CALENDAR CLOCK". PRESS SELECT

CALENDAR CLOCK

2. Adjust Regeneration Time. Press **UP** and **DOWN** key to quickly advance the hour and minuted. When desired time is displayed, press **SELECT** to Backwash

#### Step 6 – Program the Valve

**1.** Press **SETTINGS** key to advance to **TIME OF DAY. TIME OF DAY** will flash.

TIME 08:27 AM

2. Press the UP or DOWN key to adjust the TIME OF DAY. Press & hold the UP or DOWN key to quickly advance the hour and minutes. When desired time is displayed press SELECT to advance to the REGEN DAYS setting. REGEN DAYS will flash.