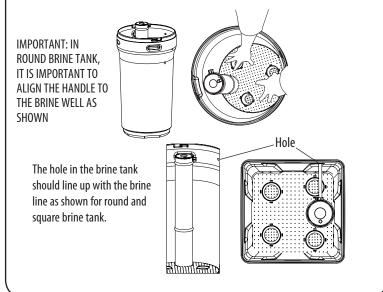

Insert Sleeve

of the brine line tube inside the brine tank

shown below.

**b.** Insert the brine well assembly inside the grid plate as well below.

c. Drop the brine grid with brine well inside the brine tank such that the nut fitting faces the hole on the brine tank. Then press the grid evenly inside the brine tank until the brine grid legs touches the bottom of the brine tank.