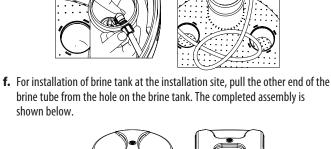

## Step 3 – Assembling Brine Tank

d. Take the brine tube and insert the nut and plastic sleeve as shown below.

e. Insert the tube in the float assembly elbow and hand tighten the nut. In many cases the brine line already come installed from the factory. Leave the other end

Insert Sleeve

of the brine line tube inside the brine tank

shown below.

**b.** Insert the brine well assembly inside the grid plate as well below.

c. Drop the brine grid with brine well inside the brine tank such that the nut fitting faces the hole on the brine tank. Then press the grid evenly inside the brine tank until the brine grid legs touches the bottom of the brine tank.