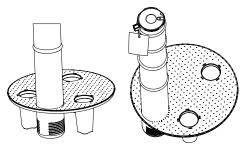

## Step 3 – Assembling Brine Tank

d. Take the brine tube and insert the nut and plastic sleeve as shown below.

e. Insert the tube in the float assembly elbow and hand tighten the nut. In many cases the brine line already come installed from the factory. Leave the other end

Insert Sleeve

of the brine line tube inside the brine tank

shown below.

**b.** Insert the brine well assembly inside the grid plate as well below.

c. Drop the brine grid with brine well inside the brine tank such that the nut fitting faces the hole on the brine tank. Then press the grid evenly inside the brine tank until the brine grid legs touches the bottom of the brine tank.