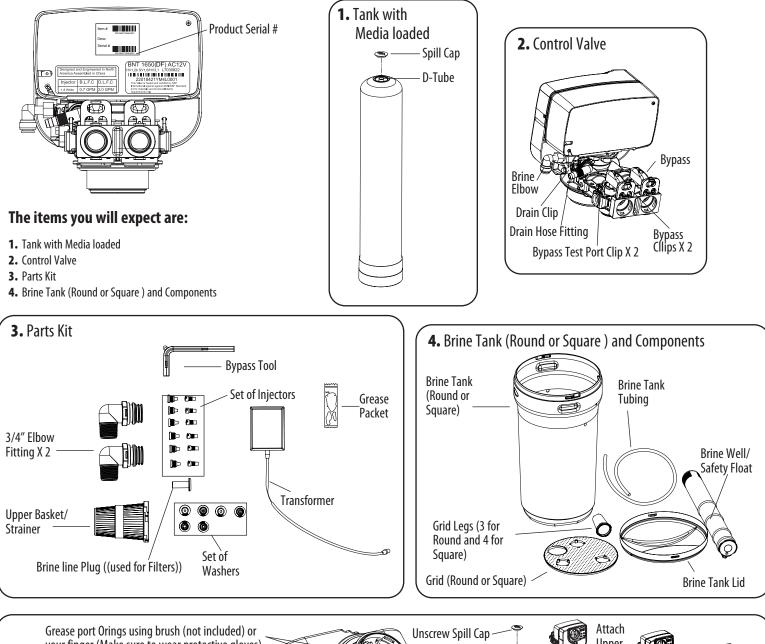

## Step 1 – Inspection

Check to make sure you got everything supplied by factory and there is no visible or concealed damage. In case of missing items, please contact customer service immediately and have the Product Serial # handy. (Product Serial # can be found at the back of the control valve, see below)