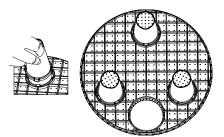

Insert Sleeve

of the brine line tube inside the brine tank

shown below.

**b.** Insert the brine well assembly inside the grid plate as well below.

c. Drop the brine grid with brine well inside the brine tank such that the nut fitting faces the hole on the brine tank. Then press the grid evenly inside the brine tank until the brine grid legs touches the bottom of the brine tank.