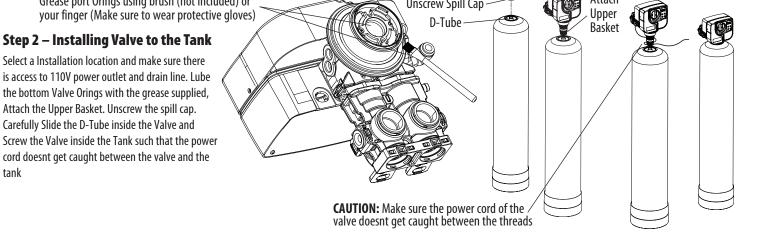

## Step 3 – Assembling Brine Tank

d. Take the brine tube and insert the nut and plastic sleeve as shown below.

e. Insert the tube in the float assembly elbow and hand tighten the nut. In many cases the brine line already come installed from the factory. Leave the other end

Insert Sleeve

of the brine line tube inside the brine tank

shown below.

**b.** Insert the brine well assembly inside the grid plate as well below.

c. Drop the brine grid with brine well inside the brine tank such that the nut fitting faces the hole on the brine tank. Then press the grid evenly inside the brine tank until the brine grid legs touches the bottom of the brine tank.