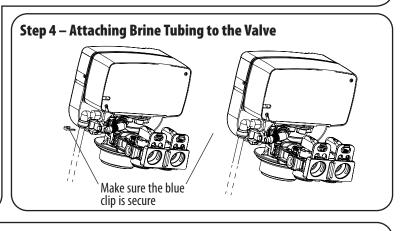

iately and have the Product Serial # handy. (Product Serial # can be found at the back of the control valve, see below)





## Step 3 – Assembling Brine Tank

d. Take the brine tube and insert the nut and plastic sleeve as shown below.

e. Insert the tube in the float assembly elbow and hand tighten the nut. In many cases the brine line already come installed from the factory. Leave the other end

Insert Sleeve

of the brine line tube inside the brine tank

shown below.





**b.** Insert the brine well assembly inside the grid plate as well below.



c. Drop the brine grid with brine well inside the brine tank such that the nut fitting faces the hole on the brine tank. Then press the grid evenly inside the brine tank until the brine grid legs touches the bottom of the brine tank.









|                  | Step 5 – Power and Program the Valve                                                                                                                                 |                                                 | TIME              |
|------------------|----------------------------------------------------------------------------------------------------------------------------------------------------------------------|-------------------------------------------------|-------------------|
|                  | Attach the Transformer cable to the valve and plug in the transformer to the 110V Power outlet. you will                                                             | notice the two screens on right will alternate. | 08:27 AM GAL 1060 |
| TIME<br>08:27 AM | 1.