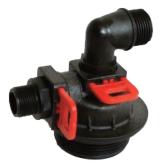

## Manual Filter Valve

- No electricity required
- Safe easy operation
- Child-lock protection
- Inlet / Outlet ½, ¾ or 1″ quick connect fittings
- ᅌ 1⁄2″ drain