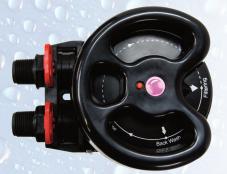

## Manual Filter Valve

- No electricity required
- Safe easy operation
- Child-lock protection
- Inlet / Outlet ½, ¾ or 1″ quick connect fittings
- ᅌ 1⁄2″ drain

## **Tank Quick Connect**

- Remove and reconnect control valve to tank without moving distributor tube
- Align valve to face where you want it