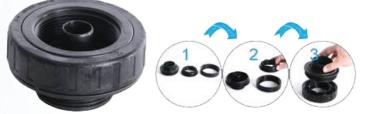

## **Tank Quick Connect**

- Remove and reconnect control valve to tank without moving distributor tube
- Align valve to face where you want it