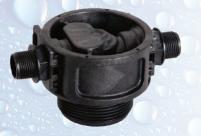

## **Distribution Head**

Distribution heads with quick connects are made from food-grade NORYL.

Distribution Head III
Perfect for single in/out filter applications or D.I.

Distribution Head IV
Unique parallel inlet/outlet design