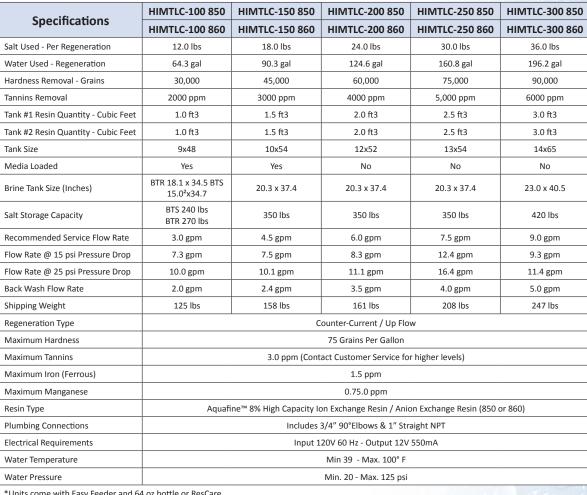

# DUAL TANK HIMTLC 850 - HARDNESS, IRON, MANGANESE, TANNINS, LIGNIN & COLOR

| THE STATE OF THE S |                      |                                  |                             |                 |
|--------------------------------------------------------------------------------------------------------------------------------------------------------------------------------------------------------------------------------------------------------------------------------------------------------------------------------------------------------------------------------------------------------------------------------------------------------------------------------------------------------------------------------------------------------------------------------------------------------------------------------------------------------------------------------------------------------------------------------------------------------------------------------------------------------------------------------------------------------------------------------------------------------------------------------------------------------------------------------------------------------------------------------------------------------------------------------------------------------------------------------------------------------------------------------------------------------------------------------------------------------------------------------------------------------------------------------------------------------------------------------------------------------------------------------------------------------------------------------------------------------------------------------------------------------------------------------------------------------------------------------------------------------------------------------------------------------------------------------------------------------------------------------------------------------------------------------------------------------------------------------------------------------------------------------------------------------------------------------------------------------------------------------------------------------------------------------------------------------------------------------|----------------------|----------------------------------|-----------------------------|-----------------|
| Part #                                                                                                                                                                                                                                                                                                                                                                                                                                                                                                                                                                                                                                                                                                                                                                                                                                                                                                                                                                                                                                                                                                                                                                                                                                                                                                                                                                                                                                                                                                                                                                                                                                                                                                                                                                                                                                                                                                                                                                                                                                                                                                                         | Model                | Brine Tanks<br>Type, Size, Color | Resin Tank<br>Size & Colour | Weight<br>(LBS) |
| 89 Series 1" Upflow                                                                                                                                                                                                                                                                                                                                                                                                                                                                                                                                                                                                                                                                                                                                                                                                                                                                                                                                                                                                                                                                                                                                                                                                                                                                                                                                                                                                                                                                                                                                                                                                                                                                                                                                                                                                                                                                                                                                                                                                                                                                                                            |                      |                                  |                             |                 |
| 15101200-1                                                                                                                                                                                                                                                                                                                                                                                                                                                                                                                                                                                                                                                                                                                                                                                                                                                                                                                                                                                                                                                                                                                                                                                                                                                                                                                                                                                                                                                                                                                                                                                                                                                                                                                                                                                                                                                                                                                                                                                                                                                                                                                     | HT89UF-100HIMTLC850  | BTS-100 Black                    | 10x54 Black                 | 133             |
| 15101218-1                                                                                                                                                                                                                                                                                                                                                                                                                                                                                                                                                                                                                                                                                                                                                                                                                                                                                                                                                                                                                                                                                                                                                                                                                                                                                                                                                                                                                                                                                                                                                                                                                                                                                                                                                                                                                                                                                                                                                                                                                                                                                                                     | HT89UF-150HIMTLC850  | BTR-145 Black                    | 12x52 Black                 | 153             |
| 15101227-1                                                                                                                                                                                                                                                                                                                                                                                                                                                                                                                                                                                                                                                                                                                                                                                                                                                                                                                                                                                                                                                                                                                                                                                                                                                                                                                                                                                                                                                                                                                                                                                                                                                                                                                                                                                                                                                                                                                                                                                                                                                                                                                     | HT89DF-200TLC850     | BTR-145 Black                    | 13x54 Black                 | 220             |
| 785 Series Upflow                                                                                                                                                                                                                                                                                                                                                                                                                                                                                                                                                                                                                                                                                                                                                                                                                                                                                                                                                                                                                                                                                                                                                                                                                                                                                                                                                                                                                                                                                                                                                                                                                                                                                                                                                                                                                                                                                                                                                                                                                                                                                                              |                      |                                  |                             |                 |
| 15101268-1                                                                                                                                                                                                                                                                                                                                                                                                                                                                                                                                                                                                                                                                                                                                                                                                                                                                                                                                                                                                                                                                                                                                                                                                                                                                                                                                                                                                                                                                                                                                                                                                                                                                                                                                                                                                                                                                                                                                                                                                                                                                                                                     | HT785UF-100HIMTLC850 | BTS-100 Black                    | 10x54 Black                 | 133             |
| 15101286-1                                                                                                                                                                                                                                                                                                                                                                                                                                                                                                                                                                                                                                                                                                                                                                                                                                                                                                                                                                                                                                                                                                                                                                                                                                                                                                                                                                                                                                                                                                                                                                                                                                                                                                                                                                                                                                                                                                                                                                                                                                                                                                                     | HT785UF-150HIMTLC850 | BTR-145 Black                    | 12x52 Black                 | 153             |
| 15101295-1                                                                                                                                                                                                                                                                                                                                                                                                                                                                                                                                                                                                                                                                                                                                                                                                                                                                                                                                                                                                                                                                                                                                                                                                                                                                                                                                                                                                                                                                                                                                                                                                                                                                                                                                                                                                                                                                                                                                                                                                                                                                                                                     | HT785UF-200HIMTLC850 | BTR-145 Black                    | 13x54 Black                 | 220             |
| 565 Series                                                                                                                                                                                                                                                                                                                                                                                                                                                                                                                                                                                                                                                                                                                                                                                                                                                                                                                                                                                                                                                                                                                                                                                                                                                                                                                                                                                                                                                                                                                                                                                                                                                                                                                                                                                                                                                                                                                                                                                                                                                                                                                     |                      |                                  |                             |                 |
| 15101336-1                                                                                                                                                                                                                                                                                                                                                                                                                                                                                                                                                                                                                                                                                                                                                                                                                                                                                                                                                                                                                                                                                                                                                                                                                                                                                                                                                                                                                                                                                                                                                                                                                                                                                                                                                                                                                                                                                                                                                                                                                                                                                                                     | HT565-100HIMTLC850   | BTS-100 Black                    | 10x54 Black                 | 133             |
| 15101354-1                                                                                                                                                                                                                                                                                                                                                                                                                                                                                                                                                                                                                                                                                                                                                                                                                                                                                                                                                                                                                                                                                                                                                                                                                                                                                                                                                                                                                                                                                                                                                                                                                                                                                                                                                                                                                                                                                                                                                                                                                                                                                                                     | HT565-150HIMTLC850   | BTR-145 Black                    | 12x52 Black                 | 153             |
| 15101363-1                                                                                                                                                                                                                                                                                                                                                                                                                                                                                                                                                                                                                                                                                                                                                                                                                                                                                                                                                                                                                                                                                                                                                                                                                                                                                                                                                                                                                                                                                                                                                                                                                                                                                                                                                                                                                                                                                                                                                                                                                                                                                                                     | HT565-200HIMTLC850   | BTR-145 Black                    | 13x54 Black                 | 220             |
| 15101366-1                                                                                                                                                                                                                                                                                                                                                                                                                                                                                                                                                                                                                                                                                                                                                                                                                                                                                                                                                                                                                                                                                                                                                                                                                                                                                                                                                                                                                                                                                                                                                                                                                                                                                                                                                                                                                                                                                                                                                                                                                                                                                                                     | HT565-250HIMTLC850*  | BTR-145 Black                    | 14x65 Natural               | 244             |
| 15101369-1                                                                                                                                                                                                                                                                                                                                                                                                                                                                                                                                                                                                                                                                                                                                                                                                                                                                                                                                                                                                                                                                                                                                                                                                                                                                                                                                                                                                                                                                                                                                                                                                                                                                                                                                                                                                                                                                                                                                                                                                                                                                                                                     | HT565-300HIMTLC850*  | BTR-200 Grey                     | 14x65 Natural               | 268             |
| 765 Series                                                                                                                                                                                                                                                                                                                                                                                                                                                                                                                                                                                                                                                                                                                                                                                                                                                                                                                                                                                                                                                                                                                                                                                                                                                                                                                                                                                                                                                                                                                                                                                                                                                                                                                                                                                                                                                                                                                                                                                                                                                                                                                     |                      |                                  |                             |                 |
| 15101404-1                                                                                                                                                                                                                                                                                                                                                                                                                                                                                                                                                                                                                                                                                                                                                                                                                                                                                                                                                                                                                                                                                                                                                                                                                                                                                                                                                                                                                                                                                                                                                                                                                                                                                                                                                                                                                                                                                                                                                                                                                                                                                                                     | HT765-100HIMTLC850   | BTS-100 Black                    | 10x54 Black                 | 133             |
| 15101422-1                                                                                                                                                                                                                                                                                                                                                                                                                                                                                                                                                                                                                                                                                                                                                                                                                                                                                                                                                                                                                                                                                                                                                                                                                                                                                                                                                                                                                                                                                                                                                                                                                                                                                                                                                                                                                                                                                                                                                                                                                                                                                                                     | HT765-150HIMTLC850   | BTR-145 Black                    | 12x52 Black                 | 153             |

<sup>\*</sup>Media not loaded in mineral tank.

IAPMO R & T Certified Against NSF/ANSI 42 and CSA B483.1