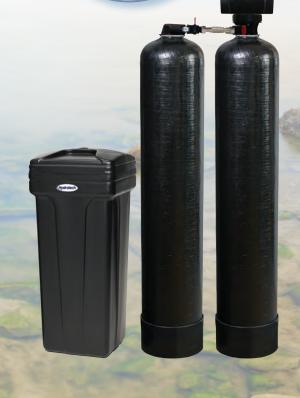

# **HIMTLC Series - Hardness, Iron, Manganese & Tannins**

Rid your water of hardness minerals (calcium and magnesium) and enjoy soft skin, silky hair, spot free dishes and brighter laundry while protecting your plumbing and water using appliances from scale build-up.

Removing iron and manganese will keep fixtures from getting stained as well as removing the taste and smell.

Tannins, caused by decaying organic matter, are normally found in surface water systems and cause a yellow or brown color in the water that does not settle and will stain laundry.

# DUAL TANK HIMTLC 850 - HARDNESS, IRON, MANGANESE, TANNINS, LIGNIN & COLOR

| THE STATE OF THE S |                      |                                  |                             |                 |
|--------------------------------------------------------------------------------------------------------------------------------------------------------------------------------------------------------------------------------------------------------------------------------------------------------------------------------------------------------------------------------------------------------------------------------------------------------------------------------------------------------------------------------------------------------------------------------------------------------------------------------------------------------------------------------------------------------------------------------------------------------------------------------------------------------------------------------------------------------------------------------------------------------------------------------------------------------------------------------------------------------------------------------------------------------------------------------------------------------------------------------------------------------------------------------------------------------------------------------------------------------------------------------------------------------------------------------------------------------------------------------------------------------------------------------------------------------------------------------------------------------------------------------------------------------------------------------------------------------------------------------------------------------------------------------------------------------------------------------------------------------------------------------------------------------------------------------------------------------------------------------------------------------------------------------------------------------------------------------------------------------------------------------------------------------------------------------------------------------------------------------|----------------------|----------------------------------|-----------------------------|-----------------|
| Part #                                                                                                                                                                                                                                                                                                                                                                                                                                                                                                                                                                                                                                                                                                                                                                                                                                                                                                                                                                                                                                                                                                                                                                                                                                                                                                                                                                                                                                                                                                                                                                                                                                                                                                                                                                                                                                                                                                                                                                                                                                                                                                                         | Model                | Brine Tanks<br>Type, Size, Color | Resin Tank<br>Size & Colour | Weight<br>(LBS) |
| 89 Series 1" Upflow                                                                                                                                                                                                                                                                                                                                                                                                                                                                                                                                                                                                                                                                                                                                                                                                                                                                                                                                                                                                                                                                                                                                                                                                                                                                                                                                                                                                                                                                                                                                                                                                                                                                                                                                                                                                                                                                                                                                                                                                                                                                                                            |                      |                                  |                             |                 |
| 15101200-1                                                                                                                                                                                                                                                                                                                                                                                                                                                                                                                                                                                                                                                                                                                                                                                                                                                                                                                                                                                                                                                                                                                                                                                                                                                                                                                                                                                                                                                                                                                                                                                                                                                                                                                                                                                                                                                                                                                                                                                                                                                                                                                     | HT89UF-100HIMTLC850  | BTS-100 Black                    | 10x54 Black                 | 133             |
| 15101218-1                                                                                                                                                                                                                                                                                                                                                                                                                                                                                                                                                                                                                                                                                                                                                                                                                                                                                                                                                                                                                                                                                                                                                                                                                                                                                                                                                                                                                                                                                                                                                                                                                                                                                                                                                                                                                                                                                                                                                                                                                                                                                                                     | HT89UF-150HIMTLC850  | BTR-145 Black                    | 12x52 Black                 | 153             |
| 15101227-1                                                                                                                                                                                                                                                                                                                                                                                                                                                                                                                                                                                                                                                                                                                                                                                                                                                                                                                                                                                                                                                                                                                                                                                                                                                                                                                                                                                                                                                                                                                                                                                                                                                                                                                                                                                                                                                                                                                                                                                                                                                                                                                     | HT89DF-200TLC850     | BTR-145 Black                    | 13x54 Black                 | 220             |
| 785 Series Upflow                                                                                                                                                                                                                                                                                                                                                                                                                                                                                                                                                                                                                                                                                                                                                                                                                                                                                                                                                                                                                                                                                                                                                                                                                                                                                                                                                                                                                                                                                                                                                                                                                                                                                                                                                                                                                                                                                                                                                                                                                                                                                                              |                      |                                  |                             |                 |
| 15101268-1                                                                                                                                                                                                                                                                                                                                                                                                                                                                                                                                                                                                                                                                                                                                                                                                                                                                                                                                                                                                                                                                                                                                                                                                                                                                                                                                                                                                                                                                                                                                                                                                                                                                                                                                                                                                                                                                                                                                                                                                                                                                                                                     | HT785UF-100HIMTLC850 | BTS-100 Black                    | 10x54 Black                 | 133             |
| 15101286-1                                                                                                                                                                                                                                                                                                                                                                                                                                                                                                                                                                                                                                                                                                                                                                                                                                                                                                                                                                                                                                                                                                                                                                                                                                                                                                                                                                                                                                                                                                                                                                                                                                                                                                                                                                                                                                                                                                                                                                                                                                                                                                                     | HT785UF-150HIMTLC850 | BTR-145 Black                    | 12x52 Black                 | 153             |
| 15101295-1                                                                                                                                                                                                                                                                                                                                                                                                                                                                                                                                                                                                                                                                                                                                                                                                                                                                                                                                                                                                                                                                                                                                                                                                                                                                                                                                                                                                                                                                                                                                                                                                                                                                                                                                                                                                                                                                                                                                                                                                                                                                                                                     | HT785UF-200HIMTLC850 | BTR-145 Black                    | 13x54 Black                 | 220             |
| 565 Series                                                                                                                                                                                                                                                                                                                                                                                                                                                                                                                                                                                                                                                                                                                                                                                                                                                                                                                                                                                                                                                                                                                                                                                                                                                                                                                                                                                                                                                                                                                                                                                                                                                                                                                                                                                                                                                                                                                                                                                                                                                                                                                     |                      |                                  |                             |                 |
| 15101336-1                                                                                                                                                                                                                                                                                                                                                                                                                                                                                                                                                                                                                                                                                                                                                                                                                                                                                                                                                                                                                                                                                                                                                                                                                                                                                                                                                                                                                                                                                                                                                                                                                                                                                                                                                                                                                                                                                                                                                                                                                                                                                                                     | HT565-100HIMTLC850   | BTS-100 Black                    | 10x54 Black                 | 133             |
| 15101354-1                                                                                                                                                                                                                                                                                                                                                                                                                                                                                                                                                                                                                                                                                                                                                                                                                                                                                                                                                                                                                                                                                                                                                                                                                                                                                                                                                                                                                                                                                                                                                                                                                                                                                                                                                                                                                                                                                                                                                                                                                                                                                                                     | HT565-150HIMTLC850   | BTR-145 Black                    | 12x52 Black                 | 153             |
| 15101363-1                                                                                                                                                                                                                                                                                                                                                                                                                                                                                                                                                                                                                                                                                                                                                                                                                                                                                                                                                                                                                                                                                                                                                                                                                                                                                                                                                                                                                                                                                                                                                                                                                                                                                                                                                                                                                                                                                                                                                                                                                                                                                                                     | HT565-200HIMTLC850   | BTR-145 Black                    | 13x54 Black                 | 220             |
| 15101366-1                                                                                                                                                                                                                                                                                                                                                                                                                                                                                                                                                                                                                                                                                                                                                                                                                                                                                                                                                                                                                                                                                                                                                                                                                                                                                                                                                                                                                                                                                                                                                                                                                                                                                                                                                                                                                                                                                                                                                                                                                                                                                                                     | HT565-250HIMTLC850*  | BTR-145 Black                    | 14x65 Natural               | 244             |
| 15101369-1                                                                                                                                                                                                                                                                                                                                                                                                                                                                                                                                                                                                                                                                                                                                                                                                                                                                                                                                                                                                                                                                                                                                                                                                                                                                                                                                                                                                                                                                                                                                                                                                                                                                                                                                                                                                                                                                                                                                                                                                                                                                                                                     | HT565-300HIMTLC850*  | BTR-200 Grey                     | 14x65 Natural               | 268             |
| 765 Series                                                                                                                                                                                                                                                                                                                                                                                                                                                                                                                                                                                                                                                                                                                                                                                                                                                                                                                                                                                                                                                                                                                                                                                                                                                                                                                                                                                                                                                                                                                                                                                                                                                                                                                                                                                                                                                                                                                                                                                                                                                                                                                     |                      |                                  |                             |                 |
| 15101404-1                                                                                                                                                                                                                                                                                                                                                                                                                                                                                                                                                                                                                                                                                                                                                                                                                                                                                                                                                                                                                                                                                                                                                                                                                                                                                                                                                                                                                                                                                                                                                                                                                                                                                                                                                                                                                                                                                                                                                                                                                                                                                                                     | HT765-100HIMTLC850   | BTS-100 Black                    | 10x54 Black                 | 133             |
| 15101422-1                                                                                                                                                                                                                                                                                                                                                                                                                                                                                                                                                                                                                                                                                                                                                                                                                                                                                                                                                                                                                                                                                                                                                                                                                                                                                                                                                                                                                                                                                                                                                                                                                                                                                                                                                                                                                                                                                                                                                                                                                                                                                                                     | HT765-150HIMTLC850   | BTR-145 Black                    | 12x52 Black                 | 153             |